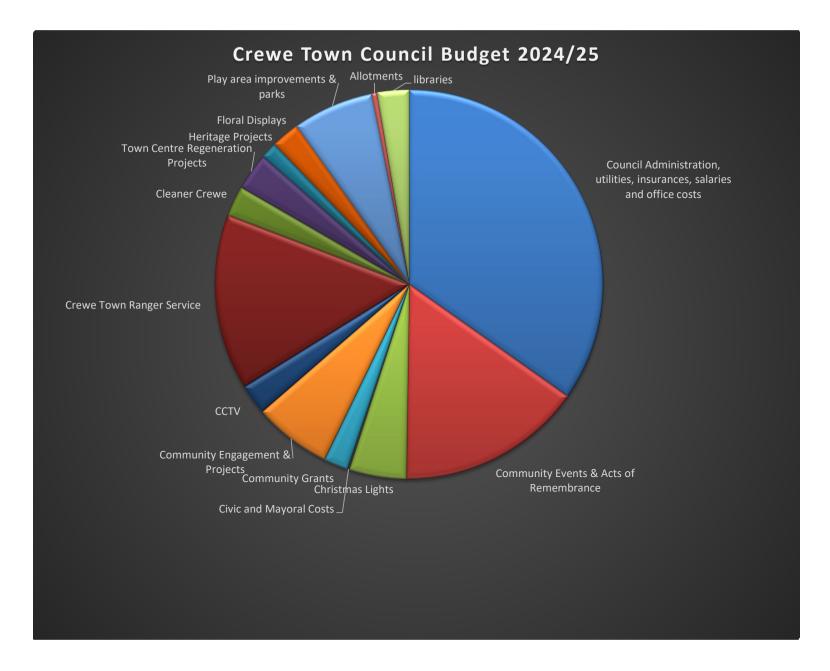

Some additional figures:

| Council Administration, utilities, insurances, salaries and office costs | 514447 | 34.8% |
|--------------------------------------------------------------------------|--------|-------|
| Community Events & Acts of Remembrance                                   | 229000 | 15.5% |
| Christmas Lights                                                         | 70000  | 4.7%  |
| Civic and Mayoral Costs                                                  | 2500   | 0.2%  |
| Community Grants                                                         | 30000  | 2.0%  |
| Community Engagement & Projects                                          | 96000  | 6.5%  |
| CCTV                                                                     | 37456  | 2.5%  |
| Crewe Town Ranger Service                                                | 216215 | 14.6% |
| Cleaner Crewe                                                            | 37277  | 2.5%  |
| Town Centre Regeneration Projects                                        | 46000  | 3.1%  |
| Heritage Projects                                                        | 20000  | 1.4%  |
| Floral Displays                                                          | 35000  | 2.4%  |
| Parks & play area improvements                                           | 100000 | 6.8%  |
| Allotments                                                               | 7000   | 0.5%  |
| Crewe Library Funding                                                    | 38809  | 2.6%  |
|                                                                          |        |       |